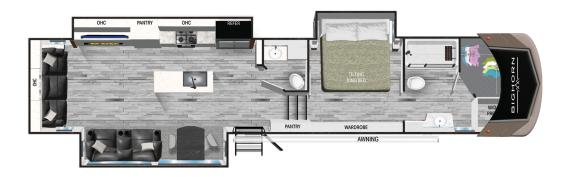

## **BIGHORN 3910FB**

## **TOP EXTERIOR FEATURES**

Dexter Advanced Trailer Safety System

American Made Goodyear Endurance Tires

MorRyde 3000 Suspension

Exclusive Store More Storage System

Safe T Rail Entrance Handle

SOL 380 Off Grid Living Package

## **TOP INTERIOR FEATURES**

Exclusive Trio Airflow System for more efficient air flow

On-Demand Hot Water Heater

Free Standing Oven with Warming Drawer