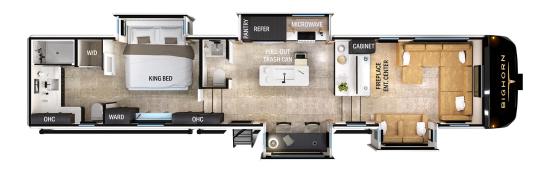

## 383FL

## TOP EXTERIOR FEATURES

Dexter Advanced Trailer Safety System

American Made Goodyear Endurance Tires

MorRyde 3000 Suspension

Exclusive Store More Storage System

Safe T Rail Entrance Handle

SOL 380 Off Grid Living Package

## **TOP INTERIOR FEATURES**

Exclusive Trio Airflow System for more efficient air flow

On-Demand Hot Water Heater

Free Standing Oven with Warming Drawer