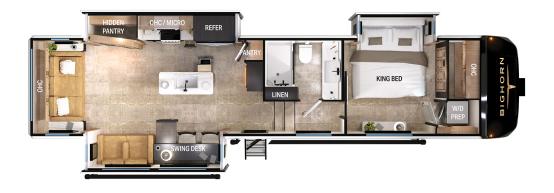

## **BIGHORN 331RL**

## **TOP INTERIOR FEATURES**

Exclusive Trio Airflow System for more efficient air flow

On-Demand Hot Water Heater

Free Standing Oven with Warming Drawer