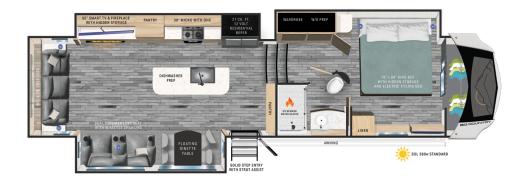

## **TOP EXTERIOR FEATURES**

Dexter Advanced Trailer Safety System

SOL 380 Package - (2) 190W Panels, 2000W inteverter, 30 AMP chaarge

Safe T Rail Entrance Handle

MorRyde 3000 Suspension

Rota-Flex Pin Box

Easy Reel Power Cord

## **TOP INTERIOR FEATURES**

Home Entertainment System with 55"e; TV

Winegard 360 WiFi Hot Spot

Spa-like Shower Experience with On Demand Hot Water

Exclusive Trio Airflow System for more efficient air flow

Hdden Storage behind TV (most models)