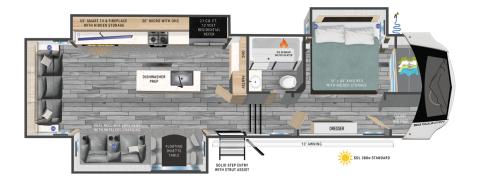

## **BIG COUNTRY**

# **BIG COUNTRY 3200RLK**

## **TOP EXTERIOR FEATURES**

Dexter Advanced Trailer Safety System

SOL 380 Package - (2) 190W Panels, 2000W inteverter, 30 AMP chaarge

Safe T Rail Entrance Handle

MorRyde 3000 Suspension

Rota-Flex Pin Box

Easy Reel Power Cord

## **TOP INTERIOR FEATURES**

Home Entertainment System with 55"e; TV

Winegard 360 WiFi Hot Spot

Spa-like Shower Experience with On Demand Hot Water

Exclusive Trio Airflow System for more efficient air flow

Hdden Storage behind TV (most models)